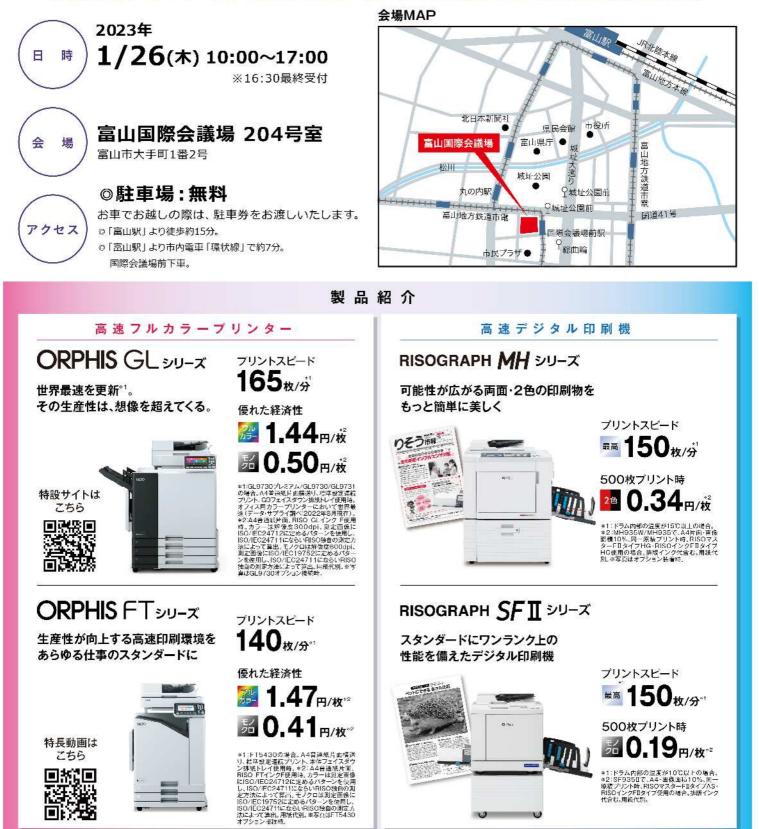

## 立業社·RISOフェア2023

富山会場

期待以上のプリントワークの可能性や仕事力アップをご提案します。ぜひ展示会にお越しください。



記載内容は2022年12月現在のものです。

お申し込みは裏面

その他にもオフィスを快適にする製品を各種ご提案いたします。

## 立業社・RISOフェア2023

| ご 来                                               | 場 特 典 記 念 品 プ レ ゼ ント                                                                                                           |
|---------------------------------------------------|--------------------------------------------------------------------------------------------------------------------------------|
|                                                   | 記念に下記の中からご希望の品をおひとつプレゼントいたします。                                                                                                 |
| 下記の「ご来城                                           | <mark>昜予約申込書」</mark> に必要事項をご記入のうえ、FAXにてご返信ください。